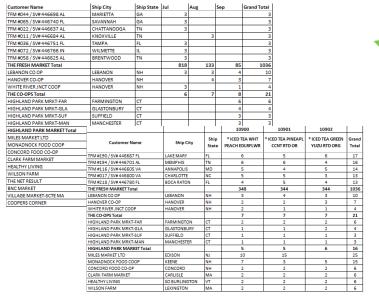

#### \* Available to all vendors

\$1000/Year

Information is valuable! Our basic reporting package will summarize sales of your products by retailer during the reporting period. Use this report to keep track of who is carrying your products and where. Identify voids within the retailer landscape, target key retailers for your products and work with them to support the brand. Understand and better predict seasonal pull. This is a standard excel report. Reports are provided quarterly via email.

 Names and City/State of retailers buying your products Sales by Account by Month for the quarter Sales by Account by SKU for the quarter