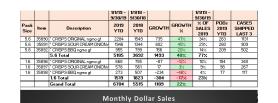

## **Detailed Movement Report with Chex Insights** \$1.5% of net

purchases

\* Available to all vendors projected over \$100,000 in annual net purchases

Our more in depth reporting package detailing sales by sku. Includes comparative YOY results, and retailer performance summarized by both key chains and leading independents. We will also include detail by sku/retailer, with overview insights in Excel format. This report is meant to help you identify trends and opportunities, follow up on voids in the market, and give you tools to create a impactful strategic plan for your brand alongside your category manager. Reports are provided quarterly via email.

- Monthly Dollar Sales
- % of sales by SKU
- Points of distribution
- Total cases shipped by SKU
- YoY Results by account

### OR:

Chex shall provide the **"detailed movement report"** to VENDOR NAME HERE once per quarter via email. This report will include: monthly dollar sales, % of sales by SKU, points of distribution, total cases shipped by SKU, YoY results by account. This report is provided in Excel format, and will be emailed no later than the 15th of the month during April, July, October, January. VENDOR NAME HERE agrees to pay a fee of 1.5% of net purchases annually for this reporting package. Fee will be billed quarterly in April, July, October, January following report generation. The initial quarterly fee will be payable on signing this agreement and will be based on purchases for the prior quarter. This will be adjusted at the end of the year..